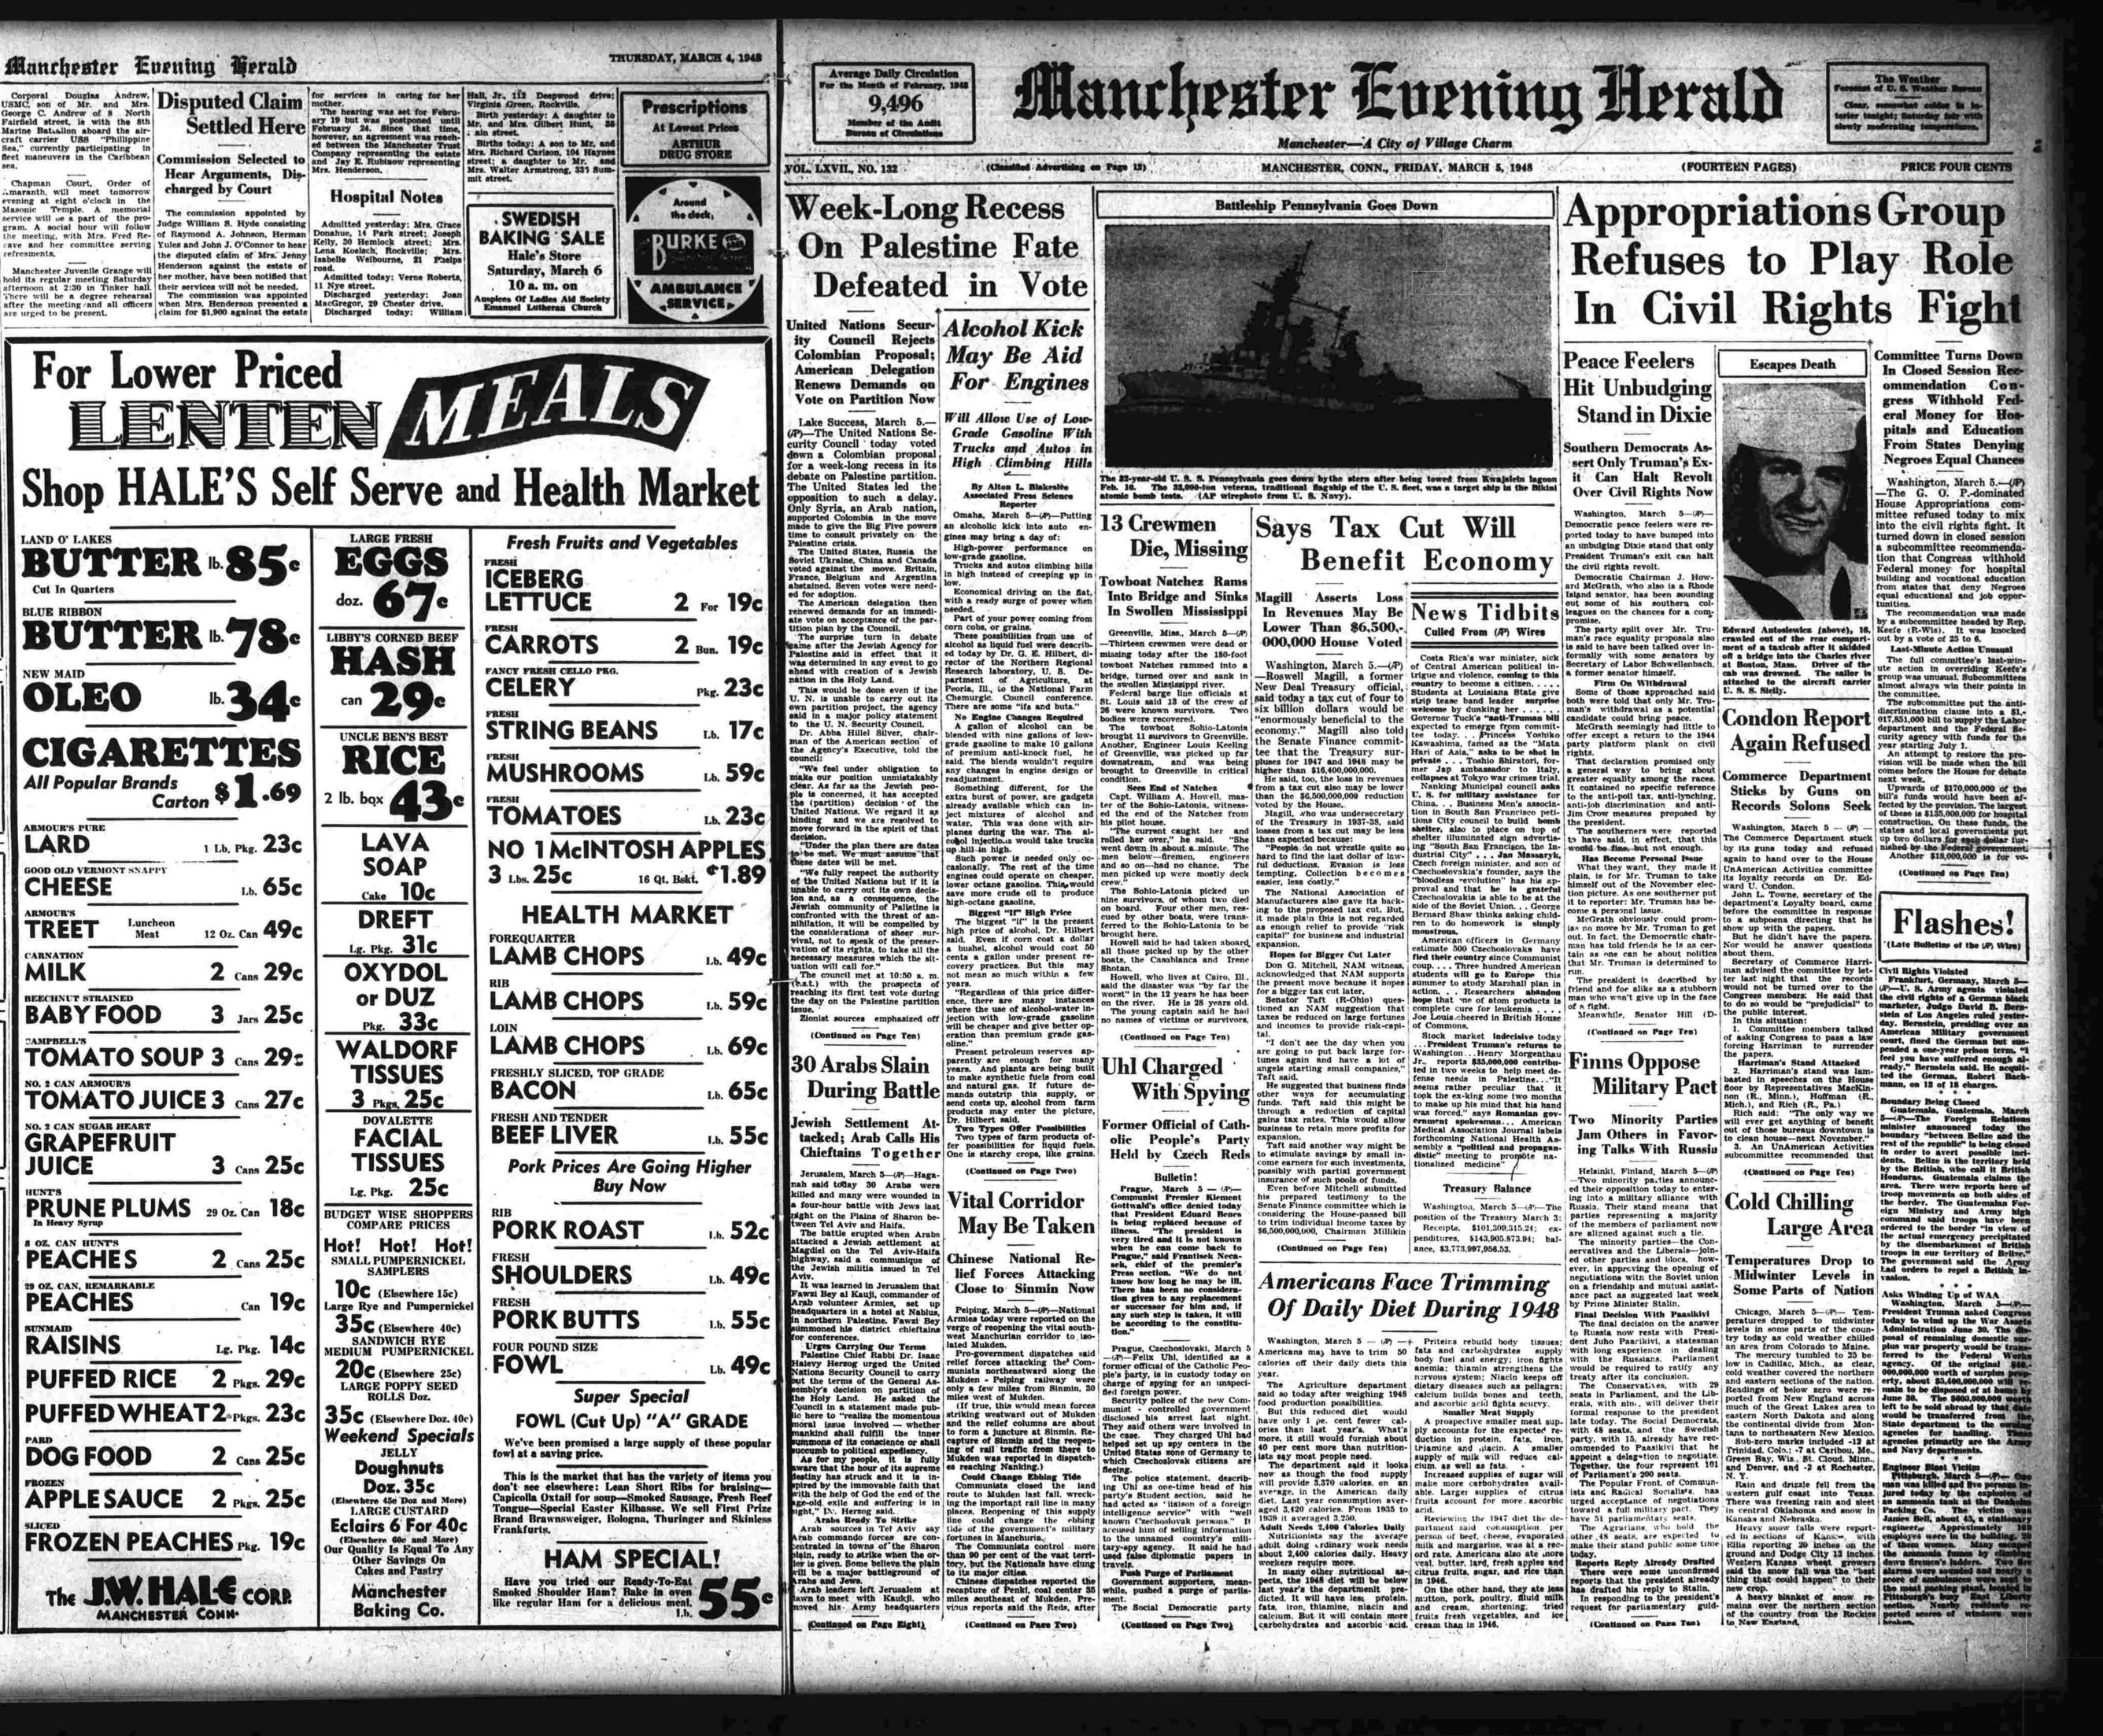

### **On Palestine Fate Defeated** in Vote (Continued from Page One)

MANCHESTER EVENING HERALD, MANCHESTER, CONN., FRIDAY, MARCH 5, 1948

**Obituary** 

Deaths

Olaf Johansen

Moore; tour sisters and a brother. by then,